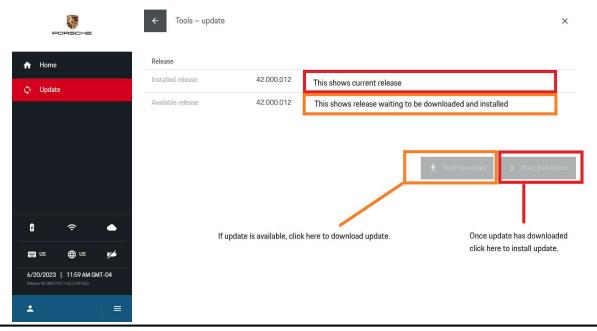

#### Installation of the software update via Online Update

### important!

The download process must be started by user once an online connection is available.

Select "Update" in the "Tools" menu to view the current update availability status. If an update is shown, select "Start Download". Installation of the releases must be started manually after the download has completed by pressing the "Start installation" button. Prerequisite: PPN Porsche Tester License registration must have been carried out successfully.

- 1. Connect Porsche Tester IV to an external power supply and start it.
- 2. Start installation using menu item "Tools Update" then select "Start Installation" on the Porsche Tester 4 user interface.
- 3. After successful installation, Porsche Tester IV will need to restart.
- 4. After the restart the update has now been completed.